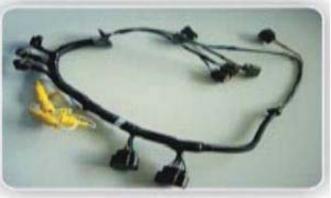

y Test Equipment**

| Test Equipments              | Unit | Quantity |  |  |  |
|------------------------------|------|----------|--|--|--|
| CIRRISI                      | set  | 40       |  |  |  |
| CT series                    | set  | 14       |  |  |  |
| Pulse generator oscilloscope | set  | 1        |  |  |  |
| Bend test                    | set  | 1        |  |  |  |
| puncture/insulation          | set  | 1        |  |  |  |
| Roin                         | set  | 15       |  |  |  |
| AC Tester                    | set  | 11       |  |  |  |
| Monitor Teat (RGB,DVI)       | set  | 2        |  |  |  |
| Total                        | set  | 85       |  |  |  |















LAN Cable



Wire Harness



HDMI

USB



DVI



RGB





DB



1394



## **Automobile Harness**













## **Medical Harness**















| 8 | E |   |    |   |   |   | * |     | 8 |   |   | - |   | ٠  |   | ٠ |   |   |
|---|---|---|----|---|---|---|---|-----|---|---|---|---|---|----|---|---|---|---|
| R | - | ÷ | j, |   | ÷ | + |   |     |   |   |   |   |   |    |   |   | * | 6 |
| £ | ÷ | ÷ | ÷  | ÷ | + | ÷ | ł | •   | • |   | + | • | ÷ | ÷  | + | ÷ | • | • |
| ł | - |   |    | 4 | 4 |   | ÷ |     | ÷ |   |   | - | 4 | ÷. | + | 4 | ÷ |   |
| 8 | ÷ |   |    |   | - | + | 2 | *   | - |   |   |   | * |    |   |   |   | 2 |
| R | ÷ |   |    |   | + |   |   | •   | 6 |   |   | 8 | 2 | -  | - | + |   | * |
| ł |   |   | ÷  |   | + | ł | • | ÷   | ÷ | - | 4 | ÷ | ÷ |    | ÷ | 4 |   | ÷ |
| E |   | * |    | ÷ | - | ÷ | ÷ | ÷   | × | + |   |   | ÷ | +  | - | + |   | ÷ |
| ÷ | ÷ | - | +  |