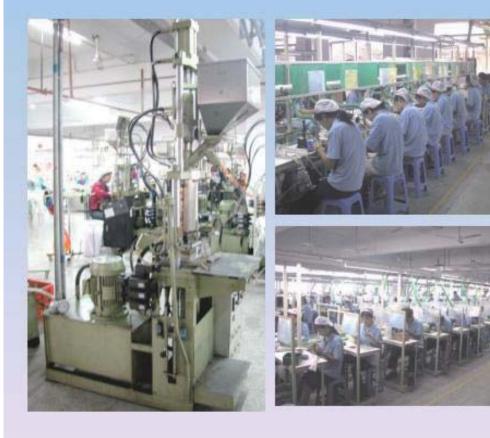

# **Cable Assembly Manufacturing**

| Equipment Item                                 | Unit | Quantity |  |  |  |
|------------------------------------------------|------|----------|--|--|--|
| Vertical plastic injection<br>forming machines | set  | 68       |  |  |  |
| Connector presser                              | set  | 4        |  |  |  |
| Strip machine                                  | set  | 5        |  |  |  |
| Punch machine                                  | set  | 12       |  |  |  |
| Cutting machine                                | set  | 1        |  |  |  |
| Solder machine                                 | set  | 310      |  |  |  |
| De-barker                                      | set  | 49       |  |  |  |
| Riveting machine                               | set  | 25       |  |  |  |
| Total                                          | set  | 474      |  |  |  |