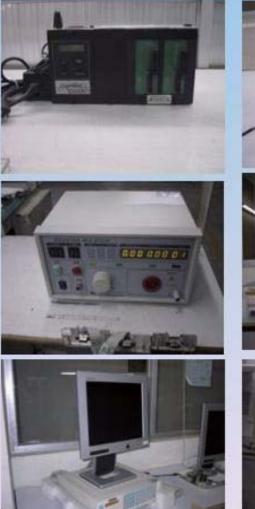

# **Cable Assembly Test Equipment**

| Test Equipments              | Unit | Quantity |  |  |  |
|------------------------------|------|----------|--|--|--|
| CIRRISI                      | set  | 40       |  |  |  |
| CT series                    | set  | 14       |  |  |  |
| Pulse generator oscilloscope | set  | 1        |  |  |  |
| Bend test                    | set  | 1        |  |  |  |
| puncture/insulation          | set  | 1        |  |  |  |
| Roin                         | set  | 15       |  |  |  |
| AC Tester                    | set  | 11       |  |  |  |
| Monitor Teat (RGB,DVI)       | set  | 2        |  |  |  |
| Total                        | set  | 85       |  |  |  |