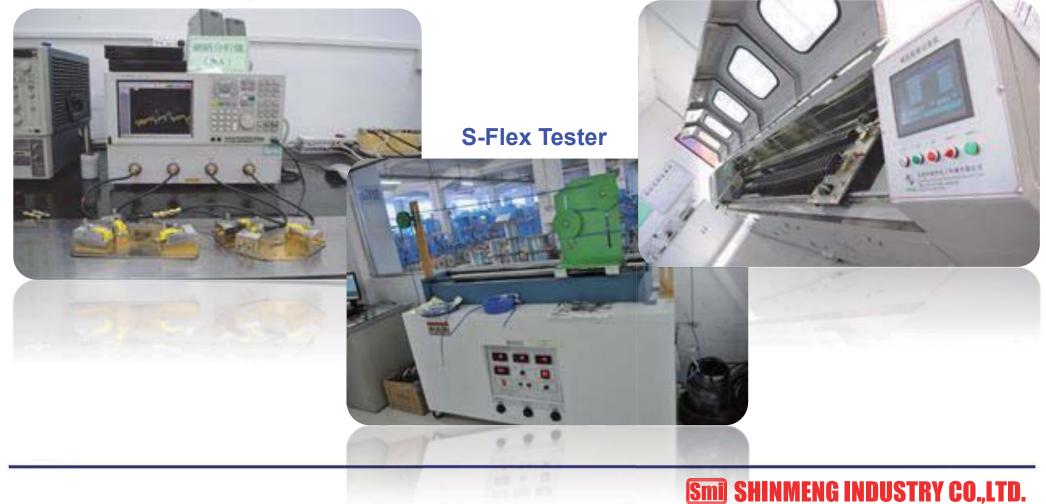

|  |  |  |  |  |  |
| Annual<br>Revenue       | 130 Million USD                                                                                                                                                                                                                                                                                                                             |  |  |  |  |  |  |









**Product Line** 











# **Quality Assurance**

## Testing Equipments: Before shipping

### **Aging Tester**



#### 2D Coordinate Measuring Machine



### **Hi-Pot Tester**



#### **Bending Tester**



# **Quality Assurance**

### Testing Equipments: Before shipping

#### **Network Analyzer**

**U-Flex Tester** 



## **Cablex Profile**



Founded : 2004 Revenue : USD 15 Million Capital : USD 2 Million Employees : 300 Size : 6,000 Square Meters



**Function :** Responsibly produce the ranges of IT cable , Industrial Harness , Automobile Harness , Medical Harness and provide the related solutions...

# **Cable Assembly Manufacturing**



| Equipment Item                                 | Unit | Quantity |  |  |  |
|------------------------------------------------|------|----------|--|--|--|
| Vertical plastic injection<br>forming machines | set  | 68       |  |  |  |
| Connector presser                              | set  | 4        |  |  |  |
| Strip machine                                  | set  | 5        |  |  |  |
| Punch machine                                  | set  | 12       |  |  |  |
|