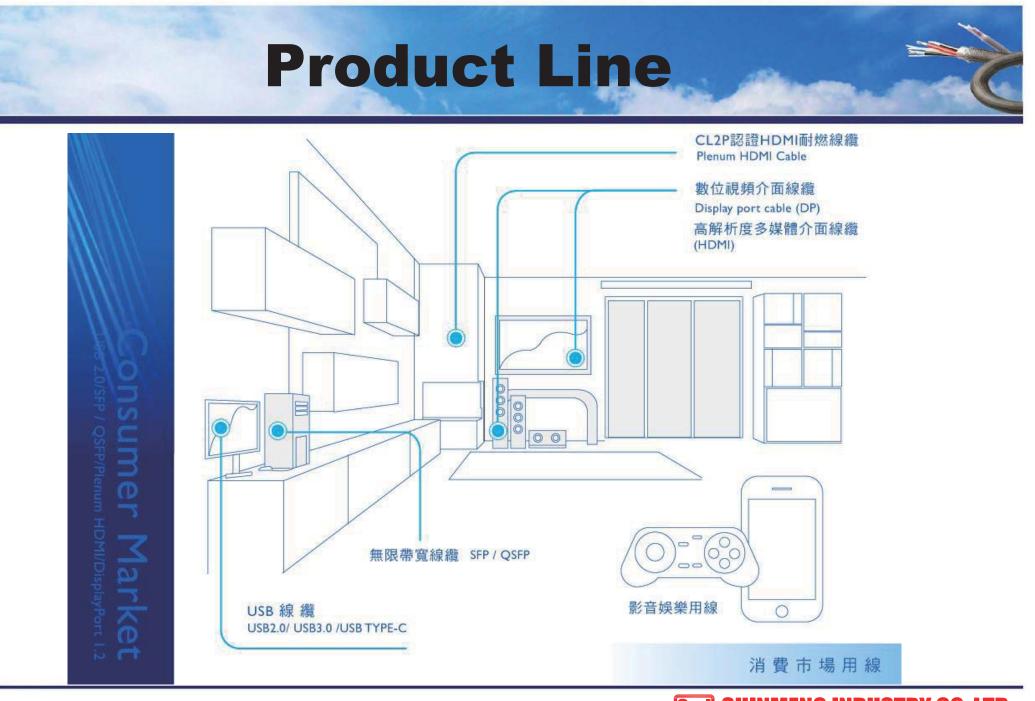

er)</li> </ul> |  |  |  |  |  |  |
| Number of<br>Employees  | Approximately 1,500 employees                                                                                                                                                                                                                                                                                                               |  |  |  |  |  |  |
| Annual<br>Revenue       | 130 Million USD                                                                                                                                                                                                                                                                                                                             |  |  |  |  |  |  |









**Product Line** 











# **Quality Assurance**

## Testing Equipments: Before shipping

### **Aging Tester**



#### 2D Coordinate Measuring Machine



### **Hi-Pot Tester**



#### **Bending Tester**



# **Quality Assurance**

### Testing Equipments: Before shipping

#### **Network Analyzer**

**U-Flex Tester** 



## **Cablex Profile**



Founded : 2004 Revenue : USD 15 Million Capital : USD 2 Million Employees : 300 Size : 6,000 Square Meters



**Function :** Responsibly produce the ranges of IT cable , Industrial Harness , Automobile Harness , Medical Harness and provide the related solutions...

# **Cable Assembly Manufacturing**



| Equipment Item                                 | Unit | Quantity |  |  |  |
|------------------------------------------------|------|-------