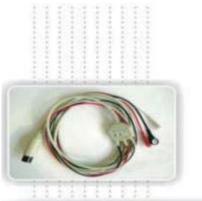

## **Medical Harness**

| 8 | E |   |    |   |   |   | * |     | 8 |   |   | - |   | ٠  |   | ٠ |   |   |
|---|---|---|----|---|---|---|---|-----|---|---|---|---|---|----|---|---|---|---|
| R | - | ÷ | j, |   | ÷ | + |   |     |   |   |   |   |   |    |   |   | * | 6 |
| £ | ÷ | ÷ | ÷  | ÷ | + | ÷ | ł | •   | • |   | + | • | ÷ | ÷  | + | ÷ | • | • |
| ł | - |   |    | 4 | 4 |   | ÷ |     | ÷ |   |   | - | 4 | ÷. | + | 4 | ÷ |   |
| 8 | ÷ |   |    |   | - | + | 2 | *   | - |   |   |   | * |    |   |   |   | 2 |
| R | ÷ |   |    |   | + |   |   | •   | 6 |   |   | 8 | 2 | -  | - | + |   | * |
| ł |   |   | ÷  |   | + | ł | • | ÷   | ÷ | - | 4 | ÷ | ÷ |    | ÷ | 4 |   | ÷ |
| E |   | * |    | ÷ | - | ÷ | ÷ | ÷   | × | + |   |   | ÷ | +  | - | + |   | ÷ |
| ÷ | ÷ | - | +  |   | + |   | ÷ | ÷   | - | - | + | × | ÷ | +  | + | + | + | * |
| 8 | 5 |   |    |   | ÷ | * |   | ie. |   | + |   |   |   | ,  |   | ÷ | ÷ | * |