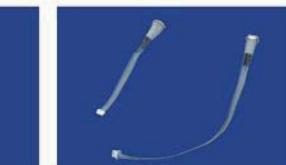

s              | Unit | Quantity |  |  |  |
|------------------------------|------|----------|--|--|--|
| CIRRISI                      | set  | 40       |  |  |  |
| CT series                    | set  | 14       |  |  |  |
| Pulse generator oscilloscope | set  | 1        |  |  |  |
| Bend test                    | set  | 1        |  |  |  |
| puncture/insulation          | set  | 1        |  |  |  |
| Roin                         | set  | 15       |  |  |  |
| AC Tester                    | set  | 11       |  |  |  |
| Monitor Teat (RGB,DVI)       | set  | 2        |  |  |  |
| Total                        | set  | 85       |  |  |  |















LAN Cable



Wire Harness



HDMI

USB



DVI



RGB





DB



1394



## **Automobile Harness**













## **Medical Harness**















| 8 | E |   |    |   |   |   | * |     | 8 |   |   | - |   | ٠  |   | ٠ |   |   |
|---|---|---|----|---|---|---|---|-----|---|---|---|---|---|----|---|---|---|---|
| R | - | ÷ | j, |   | ÷ | + |   |     |   |   |   |   |   |    |   |   | * | 6 |
| £ | ÷ | ÷ | ÷  | ÷ | + | ÷ | ł | •   | • |   | + | • | ÷ | ÷  | + | ÷ | • | • |
| ł | - |   |    | 4 | 4 |   | ÷ |     | ÷ |   |   | - | 4 | ÷. | + | 4 | ÷ |   |
| 8 | ÷ |   |    |   | - | + | 2 | *   | - |   |   |   | * |    |   |   |   | 2 |
| R | ÷ |   |    |   | + |   |   | •   | 6 |   |   | 8 | 2 | -  | - | + |   | * |
| ł |   |   | ÷  |   | + | ł | • | ÷   | ÷ | - | 4 | ÷ | ÷ |    | ÷ | 4 |   | ÷ |
| E |   | * |    | ÷ | - | ÷ | ÷ | ÷   | × | + |   |   | ÷ | +  | - | + |   | ÷ |
| ÷ | ÷ | - | +  |   | + |   | ÷ | ÷   | - | - | + | ×