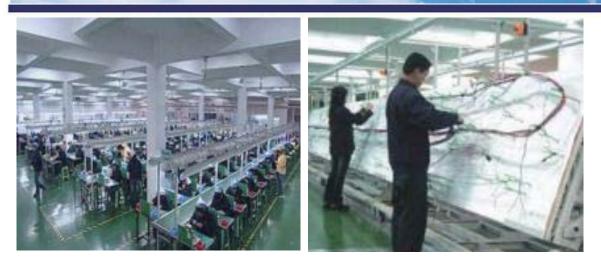

|  |  |  |  |  |  |
| Annual<br>Revenue       | 130 Million USD                                                                                                                                                                                                                                                                                                                             |  |  |  |  |  |  |









**Product Line** 











# **Quality Assurance**

## Testing Equipments: Before shipping

### **Aging Tester**



#### 2D Coordinate Measuring Machine



### **Hi-Pot Tester**



#### **Bending Tester**



# **Quality Assurance**

### Testing Equipments: Before shipping

#### **Network Analyzer**

**U-Flex Tester** 



## **Cablex Profile**



Founded : 2004 Revenue : USD 15 Million Capital : USD 2 Million Employees : 300 Size : 6,000 Square Meters



**Function :** Responsibly produce the ranges of IT cable , Industrial Harness , Automobile Harness , Medical Harness and provide the related solutions...

# **Cable Assembly Manufacturing**



| Equipment Item                                 | Unit | Quantity |  |  |  |
|------------------------------------------------|------|----------|--|--|--|
| Vertical plastic injection<br>forming machines | set  | 68       |  |  |  |
| Connector presser                              | set  | 4        |  |  |  |
| Strip machine                                  | set  | 5        |  |  |  |
| Punch machine                                  | set  | 12       |  |  |  |
| Cutting machine