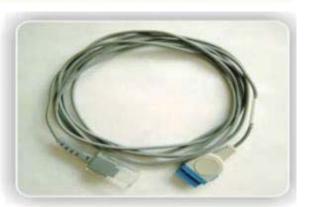

## **Medical Harness**

| 8 | E |   |    |   |   |   | * |     | 8 |   |   | - |   | ٠  |   | ٠ |   |   |
|---|---|---|----|---|---|---|---|-----|---|---|---|---|---|----|---|---|---|---|
| R | - | ÷ | j, |   | ÷ | + |   |     |   |   |   |   |   |    |   |   | * | 6 |
| £ | ÷ | ÷ | ÷  | ÷ | + | ÷ | ł | •   | • |   | + | • | ÷ | ÷  | + | ÷ | • | • |
| ł | - |   |    | 4 | 4 |   | ÷ |     | ÷ |   |   | - | 4 | ÷. | + | 4 | ÷ |   |
| 8 | ÷ |   |    |   | - | + | 2 | *   | - |   |   |   | * |    |   |   |   | 2 |
| R | ÷ |   |    |   | + |   |   | •   | 6 |   |   | 8 | 2 | -  | - | + |   | * |
| ł |   |   | ÷  |   | + | ł | • | ÷   | ÷ | - | 4 | ÷ | ÷ |    | ÷ | 4 |   | ÷ |
| E |   | * |    | ÷ | - | ÷ | ÷ | ÷   | × | + |   |   | ÷ | +  | - | + |   | ÷ |
| ÷ | ÷ | - | +  |   | + |   | ÷ | ÷   | - | - | + | × | ÷ | +  | + | + | + | * |
| 8 | 5 |   |    |   | ÷ | * |   | ie. |   | + |   |   |   | ,  |   | ÷ | ÷ | * |