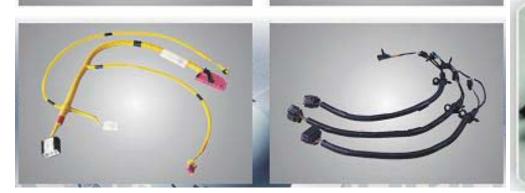

Test Equipment**

| Test Equipments              | Unit | Quantity |  |  |  |
|------------------------------|------|----------|--|--|--|
| CIRRISI                      | set  | 40       |  |  |  |
| CT series                    | set  | 14       |  |  |  |
| Pulse generator oscilloscope | set  | 1        |  |  |  |
| Bend test                    | set  | 1        |  |  |  |
| puncture/insulation          | set  | 1        |  |  |  |
| Roin                         | set  | 15       |  |  |  |
| AC Tester                    | set  | 11       |  |  |  |
| Monitor Teat (RGB,DVI)       | set  | 2        |  |  |  |
| Total                        | set  | 85       |  |  |  |















LAN Cable



Wire Harness



HDMI

USB



DVI



RGB





DB



1394



## **Automobile Harness**













## **Medical Harness**















| 8 | E |   |    |   |   |   | * |     | 8 |   |   | - |   | ٠  |   | ٠ |   |   |
|---|---|---|----|---|---|---|---|-----|---|---|---|---|---|----|---|---|---|---|
| R | - | ÷ | j, |   | ÷ | + |   |     |   |   |   |   |   |    |   |   | * | 6 |
| £ | ÷ | ÷ | ÷  | ÷ | + | ÷ | ł | •   | • |   | + | • | ÷ | ÷  | + | ÷ | • | • |
| ł | - |   |    | 4 | 4 |   | ÷ |     | ÷ |   |   | - | 4 | ÷. | + | 4 | ÷ |   |
| 8 | ÷ |   |    |   | - | + | 2 | *   | - |   |   |   | * |    |   |   |   | 2 |
| R | ÷ |   |    |   | + |   |   | •   | 6 |   |   | 8 | 2 | -  | - | + |   | * |
| ł |   |   | ÷  |   | + | ł | • | ÷   | ÷ | - | 4 | ÷ | ÷ |    | ÷ | 4 |   | ÷ |
| E |   | * |    | ÷ | - | ÷ | ÷ | ÷   | × | + |   |   | ÷ | +  | - | + |   | ÷ |
| ÷ | ÷ | - | +  |