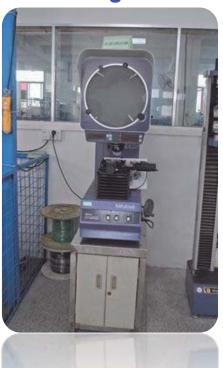

|  |  |  |  |  |  |
| Annual<br>Revenue       | 130 Million USD                                                                                                                                                                                                                                                                                                                             |  |  |  |  |  |  |









**Product Line** 











# **Quality Assurance**

## Testing Equipments: Before shipping

### **Aging Tester**



#### 2D Coordinate Measuring Machine



### **Hi-Pot Tester**



#### **Bending Tester**



# **Quality Assurance**

### Testing Equipments: Before shipping

#### **Network Analyzer**

**U-Flex Tester** 



## **Cablex Profile**



Founded : 2004 Revenue : USD 15 Million Capital : USD 2 Million Employees : 300 Size : 6,000 Square Meters



**Function :** Responsibly produce the ranges of IT cable , Industrial Harness , Automobile Harness , Medical Harness and provide the related solutions...

# **Cable Assembly Manufacturing**



| Equipment Item                                 | Unit | Quantity |  |  |  |
|------------------------------------------------|------|----------|--|--|--|
| Vertical plastic injection<br>forming machines | set  | 68       |  |  |  |
| Connector presser                              | set  | 4        |