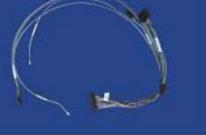

nts              | Unit | Quantity |  |  |  |
|------------------------------|------|----------|--|--|--|
| CIRRISI                      | set  | 40       |  |  |  |
| CT series                    | set  | 14       |  |  |  |
| Pulse generator oscilloscope | set  | 1        |  |  |  |
| Bend test                    | set  | 1        |  |  |  |
| puncture/insulation          | set  | 1        |  |  |  |
| Roin                         | set  | 15       |  |  |  |
| AC Tester                    | set  | 11       |  |  |  |
| Monitor Teat (RGB,DVI)       | set  | 2        |  |  |  |
| Total                        | set  | 85       |  |  |  |















LAN Cable



Wire Harness



HDMI

USB



DVI



RGB





DB



1394



## **Automobile Harness**













## **Medical Harness**















| 8 | E |   |    |   |   |   | * |     | 8 |   |   | - |   | ٠  |   | ٠ |   |   |
|---|---|---|----|---|---|---|---|-----|---|---|---|---|---|----|---|---|---|---|
| R | - | ÷ | j, |   | ÷ | + |   |     |   |   |   |   |   |    |   |   | * | 6 |
| £ | ÷ | ÷ | ÷  | ÷ | + | ÷ | ł | •   | • |   | + | • | ÷ | ÷  | + | ÷ | • | • |
| ł | - |   |    | 4 | 4 |   | ÷ |     | ÷ |   |   | - | 4 | ÷. | + | 4 | ÷ |   |
| 8 | ÷ |   |    |   | - | + | 2 | *   | - |   |   |   | * |    |   |   |   | 2 |
| R | ÷ |   |    |   | + |   |   | •   | 6 |   |   | 8 | 2 | -  | - | + |   | * |
| ł |   |   | ÷  |   | + | ł | • | ÷   | ÷ | - | 4 | ÷ | ÷ |    | ÷ | 4 |   | ÷ |
| E |   | * |    | ÷ | - | ÷ | ÷ | ÷   | × | + |   |   | ÷ | +  | - | + |   | ÷ |
| ÷ | ÷ | - | +  |   | + |   | ÷ | ÷   | - | - | + |