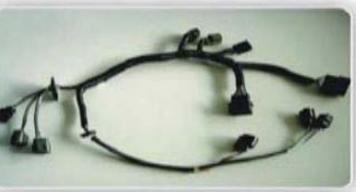

st Equipment**

| Test Equipments              | Unit | Quantity |  |  |  |
|------------------------------|------|----------|--|--|--|
| CIRRISI                      | set  | 40       |  |  |  |
| CT series                    | set  | 14       |  |  |  |
| Pulse generator oscilloscope | set  | 1        |  |  |  |
| Bend test                    | set  | 1        |  |  |  |
| puncture/insulation          | set  | 1        |  |  |  |
| Roin                         | set  | 15       |  |  |  |
| AC Tester                    | set  | 11       |  |  |  |
| Monitor Teat (RGB,DVI)       | set  | 2        |  |  |  |
| Total                        | set  | 85       |  |  |  |















LAN Cable



Wire Harness



HDMI

USB



DVI



RGB





DB



1394



## **Automobile Harness**













## **Medical Harness**















| 8 | E |   |    |   |   |   | * |     | 8 |   |   | - |   | ٠  |   | ٠ |   |   |
|---|---|---|----|---|---|---|---|-----|---|---|---|---|---|----|---|---|---|---|
| R | - | ÷ | j, |   | ÷ | + |   |     |   |   |   |   |   |    |   |   | * | 6 |
| £ | ÷ | ÷ | ÷  | ÷ | + | ÷ | ł | •   | • |   | + | • | ÷ | ÷  | + | ÷ | • | • |
| ł | - |   |    | 4 | 4 |   | ÷ |     | ÷ |   |   | - | 4 | ÷. | + | 4 | ÷ |   |
| 8 | ÷ |   |    |   | - | + | 2 | *   | - |   |   |   | * |    |   |   |   | 2 |
| R | ÷ |   |    |   | + |   |   | •   | 6 |   |   | 8 | 2 | -  | - | + |   | * |
| ł |   |   | ÷  |   | + | ł | • | ÷   | ÷ | - | 4 | ÷ | ÷ |    | ÷ | 4 |   | ÷ |
| E |   | * |    | ÷ | - | ÷ | ÷ | ÷   | × | + |   |   | ÷ | +  | - | + |   | ÷ |
| ÷ | ÷ | - | +  |   |