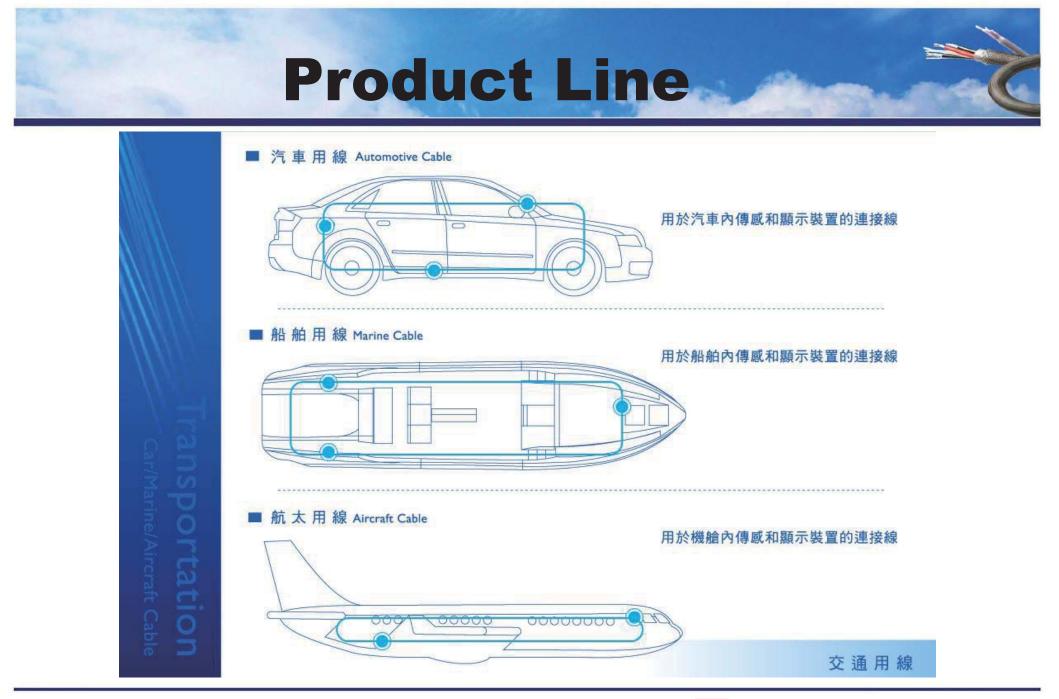

)</li> </ul> |  |  |  |  |  |  |
| Number of<br>Employees  | Approximately 1,500 employees                                                                                                                                                                                                                                                                                                               |  |  |  |  |  |  |
| Annual<br>Revenue       | 130 Million USD                                                                                                                                                                                                                                                                                                                             |  |  |  |  |  |  |









**Product Line** 











# **Quality Assurance**

## Testing Equipments: Before shipping

### **Aging Tester**



#### 2D Coordinate Measuring Machine



### **Hi-Pot Tester**



#### **Bending Tester**



# **Quality Assurance**

### Testing Equipments: Before shipping

#### **Network Analyzer**

**U-Flex Tester** 



## **Cablex Profile**



Founded : 2004 Revenue : USD 15 Million Capital : USD 2 Million Employees : 300 Size : 6,000 Square Meters



**Function :** Responsibly produce the ranges of IT cable , Industrial Harness , Automobile Harness , Medical Harness and provide the related solutions...

# **Cable Assembly Manufacturing**



| Equipment Item                                 | Unit | Quantity |  |  |  |
|------------------------------------------------|------|---------