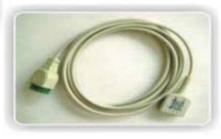

## **Medical Harness**

| 8 | E |   |    |   |   |   | * |     | 8 |   |   | - |   | ٠  |   | ٠ |   |   |
|---|---|---|----|---|---|---|---|-----|---|---|---|---|---|----|---|---|---|---|
| R | - | ÷ | j, |   | ÷ | + |   |     |   |   |   |   |   |    |   |   | * | 6 |
| £ | ÷ | ÷ | ÷  | ÷ | + | ÷ | ł | •   | • |   | + | • | ÷ | ÷  | + | ÷ | • | • |
| ł | - |   |    | 4 | 4 |   | ÷ |     | ÷ |   |   | - | 4 | ÷. | + | 4 | ÷ |   |
| 8 | ÷ |   |    |   | - | + | 2 | *   | - |   |   |   | * |    |   |   |   | 2 |
| R | ÷ |   |    |   | + |   |   | •   | 6 |   |   | 8 | 2 | -  | - | + |   | * |
| ł |   |   | ÷  |   | + | ł | • | ÷   | ÷ | - | 4 | ÷ | ÷ |    | ÷ | 4 |   | ÷ |
| E |   | * |    | ÷ | - | ÷ | ÷ | ÷   | × | + |   |   | ÷ | +  | - | + |   | ÷ |
| ÷ | ÷ | - | +  |   | + |   | ÷ | ÷   | - | - | + | × | ÷ | +  | + | + | + | * |
| 8 | 5 |   |    |   | ÷ | * |   | ie. |   | + |   |   |   | ,  |   | ÷ | ÷ | * |