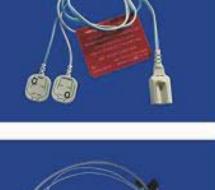

## **Medical Harness**

| 8 | E |   |    |   |   |   | * |     | 8 |   |   | - |   | ٠  |   | ٠ |   |   |
|---|---|---|----|---|---|---|---|-----|---|---|---|---|---|----|---|---|---|---|
| R | - | ÷ | j, |   | ÷ | + |   |     |   |   |   |   |   |    |   |   | * | 6 |
| £ | ÷ | ÷ | ÷  | ÷ | + | ÷ | ł | •   | • |   | + | • | ÷ | ÷  | + | ÷ | • | • |
| ł | - |   |    | 4 | 4 |   | ÷ |     | ÷ |   |   | - | 4 | ÷. | + | 4 | ÷ |   |
| 8 | ÷ |   |    |   | - | + | 2 | *   | - |   |   |   | * |    |   |   |   | 2 |
| R | ÷ |   |    |   | + |   |   | •   | 6 |   |   | 8 | 2 | -  | - | + |   | * |
| ł |   |   | ÷  |   | + | ł | • | ÷   | ÷ | - | 4 | ÷ | ÷ |    | ÷ | 4 |   | ÷ |
| E |   | * |    | ÷ | - | ÷ | ÷ | ÷   | × | + |   |   | ÷ | +  | - | + |   | ÷ |
| ÷ | ÷ | - | +  |   | + |   | ÷ | ÷   | - | - | + | × | ÷ | +  | + | + | + | * |
| 8 | 5 |   |    |   | ÷ | * |   | ie. |   | + |   |   |   | ,  |   | ÷ | ÷ | * |