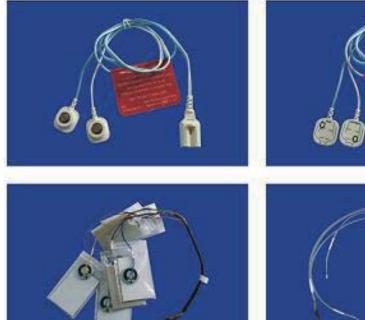

## **Medical Harness**

| 8 | E |   |    |   |   |   | * |     | 8 |   |   | - |   | ٠  |   | ٠ |   |   |
|---|---|---|----|---|---|---|---|-----|---|---|---|---|---|----|---|---|---|---|
| R | - | ÷ | j, |   | ÷ | + |   |     |   |   |   |   |   |    |   |   | * | 6 |
| £ | ÷ | ÷ | ÷  | ÷ | + | ÷ | ł | •   | • |   | + | • | ÷ | ÷  | + | ÷ | • | • |
| ł | - |   |    | 4 | 4 |   | ÷ |     | ÷ |   |   | - | 4 | ÷. | + | 4 | ÷ |   |
| 8 | ÷ |   |    |   | - | + | 2 | *   | - |   |   |   | * |    |   |   |   | 2 |
| R | ÷ |   |    |   | + |   |   | •   | 6 |   |   | 8 | 2 | -  | - | + |   | * |
| ł |   |   | ÷  |   | + | ł | • | ÷   | ÷ | - | 4 | ÷ | ÷ |    | ÷ | 4 |   | ÷ |
| E |   | * |    | ÷ | - | ÷ | ÷ | ÷   | × | + |   |   | ÷ | +  | - | + |   | ÷ |
| ÷ | ÷ | - | +  |   | + |   | ÷ | ÷   | - | - | + | × | ÷ | +  | + | + | + | * |
| 8 | 5 |   |    |   | ÷ | * |   | ie. |   | + |   |   |   | ,  |   | ÷ | ÷ | * |